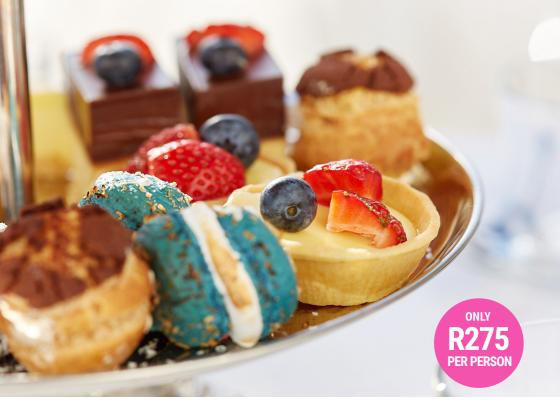

## MOM & ME HIGH TEA

Saturday 11 May 2024

Served from 2pm to 4pm

R275 per person

\*Terms and conditions apply. Beverages not included. No substitutions or take-aways. Menu subject to change and image is for illustration and marketing purposes only. Alcohol not for sale to persons under the age of 18. All prices are quoted in ZAR and inclusive of 15% VA.T. Let's celebrate the moms out there and contribute to a great cause! Each ticket sold contributes R25 to PinkDrive, an NGO creating gender-related cancer awareness.

## MOM & ME HIGH TEA MENU

#AtThePresident  $(f)(\mathbf{S})(\mathbf{C})(\mathbf{C})$ 

*Saturday 11 May 2024* | Served from **2pm to 4pm R275** per person

On Arrival

Complimentary glass of Graham Beck Brut Rosé . Non-alcoholic option available.

## Sweet

Rose Mini Cupcake | D V Crumble Slice | Blueberry and Elderflower | V Pavlova | Lemon Curd | Fresh Fruit | V E Buttermilk Scone | Clotted Cream | Strawberry Jam | D V

D - Dairy | V - Vegetarian | N - Nuts | E - Egg | F - Fish