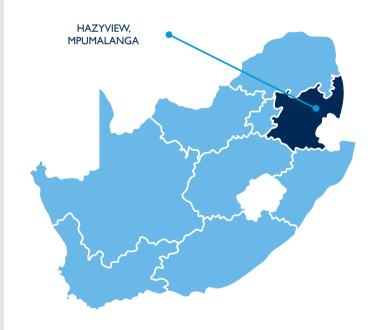

# LOCATION

## DISTANCE FROM HOTEL

ADVENTURE CENTRE ACTIVITIES (INDUNA ADVENTURES-KM LIST OF ACTIVITIES AVAILABLE FROM THE HOTEL)

12 KM HORSETRAILS – CHILD FRIENDLY

12 KM MOUNTAIN BIKING

12 KM WALK, RIDE AND EXPERIENCE ELEPHANTS

12 KM HIKING TRAILS

3 KM KRUGER NATIONAL PARK PHABENI GATE

46 KM GRASKOP

50 KM PILGRIMS REST – FAMOUS OLD GOLD MINING ROUTE

65 KM GODS WINDOW AND PINNACLE POINT

 $140\,\mathrm{KM}$  bourkes luck potholes