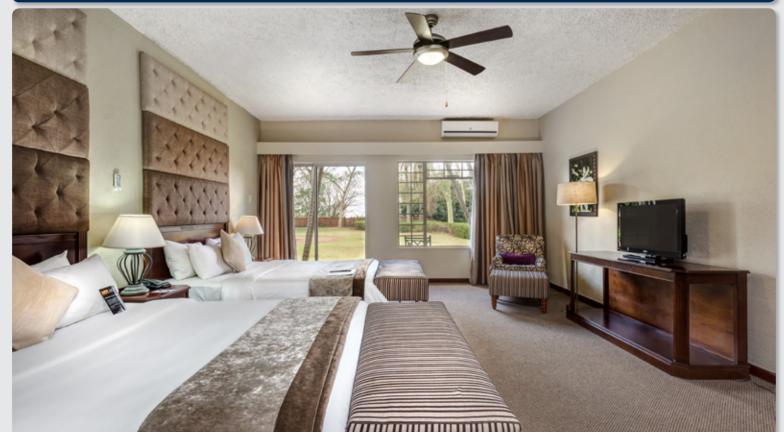

# ROOMS 87 LUXURIOUS AND SPACIOUS ROOMS 37 STANDARD ROOMS JUNIOR SUITES SUPERIOR ROOMS FAMILY SUITES

# IN-ROOM FACILITIES

\*

INDIVIDUALLY CONTROLLED & HEATING

CEI

CEILING FAN EXECUTIVE WORK DESK

TOUCHTONE TELEPHONE LCD TV & 14 DSTV CHANNELS

CHANNELS

TV EN-SUITE BATHROOM

HAIRDRYER

TEA & COFFEE MAKING-FACILITIES

FAMILY ROOMS WITH PATIO/BALCONY

**KEY CARD SYSTEM** 

MINI ELECTRONIC SAFE INTERNATIONAL ADAPTORS